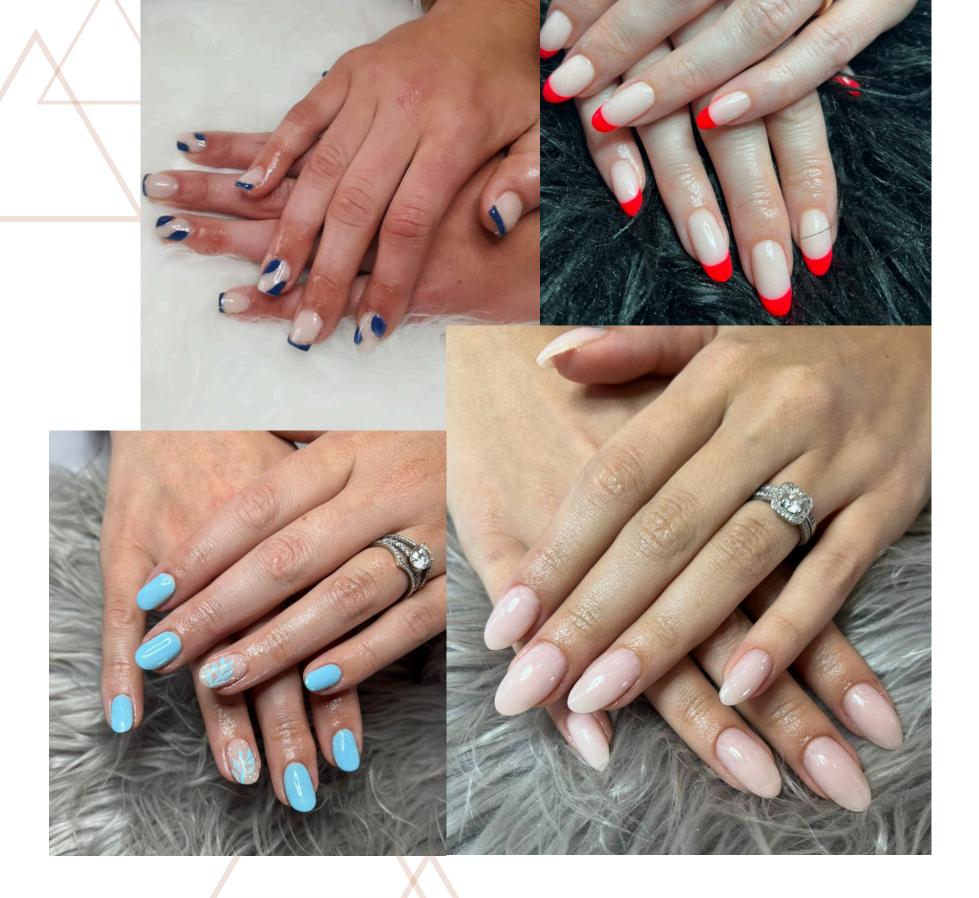

## NAILS

Nele - GEL

Overlay

R395

R445

French Overlay

Overlay - Toes

R240

R260

X

Fill

Overlay

French Overlay

Ombre

<u>Natural</u> <u>Tips</u>

R395

R420 R465

R425 R485

R445 R495

## MANI & PEDI

Manicure Pedicure Express Deluxe

R185 R285

R220 R300