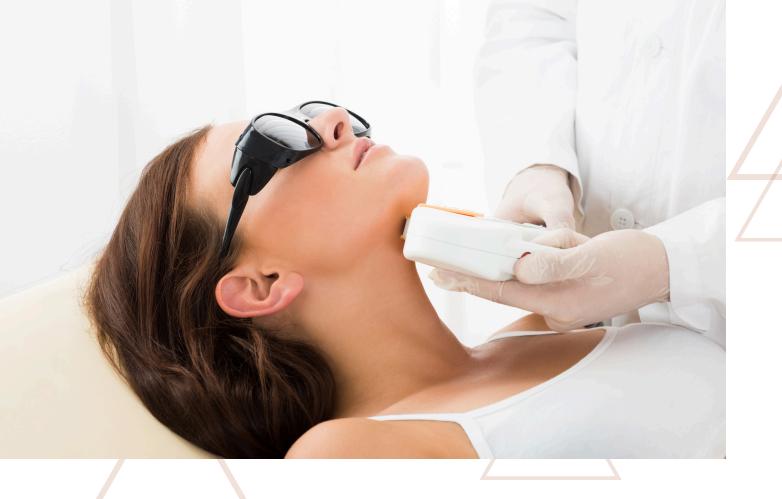

#### **How It Works**

The procedure works by directing a concentrated beam of light into hair follicles. The pigment in the follicles absorbs the light, which destroys the hair. This makes it a more permanent solution compared to shaving or waxing.