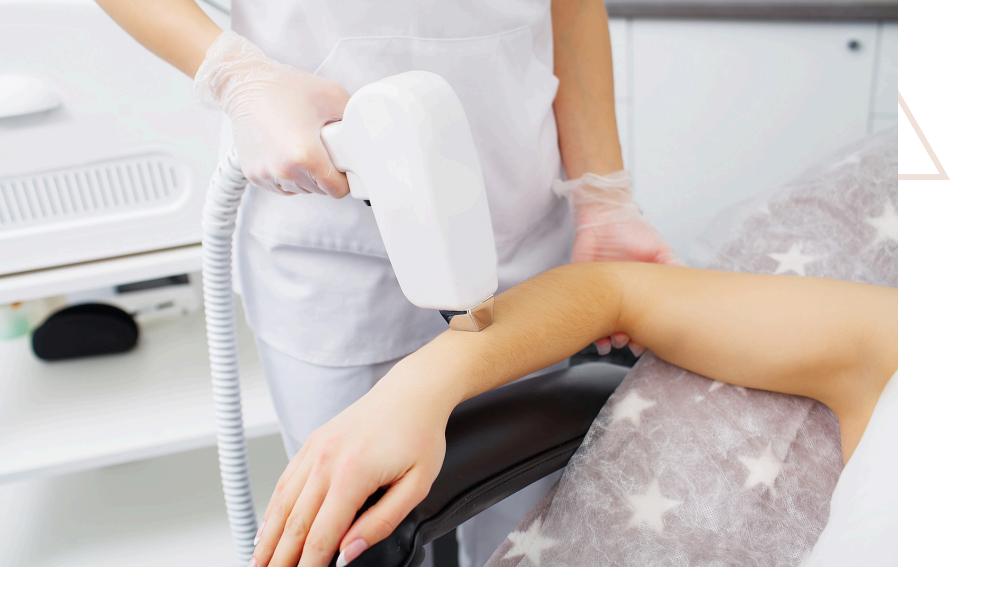

#### **How It Works**

The procedure works by directing a concentrated beam of light into hair follicles. The pigment in the follicles absorbs the light, which destroys the hair. This makes it a more permanent solution compared to shaving or waxing.

# We Use Diode Laser Technology

Diode lasers are typically more efficient at hair removal because they use a single, concentrated wavelength of light.

Diode laser machines often incorporate cooling mechanisms that can make the treatment LESS PAINFUL than IPL.