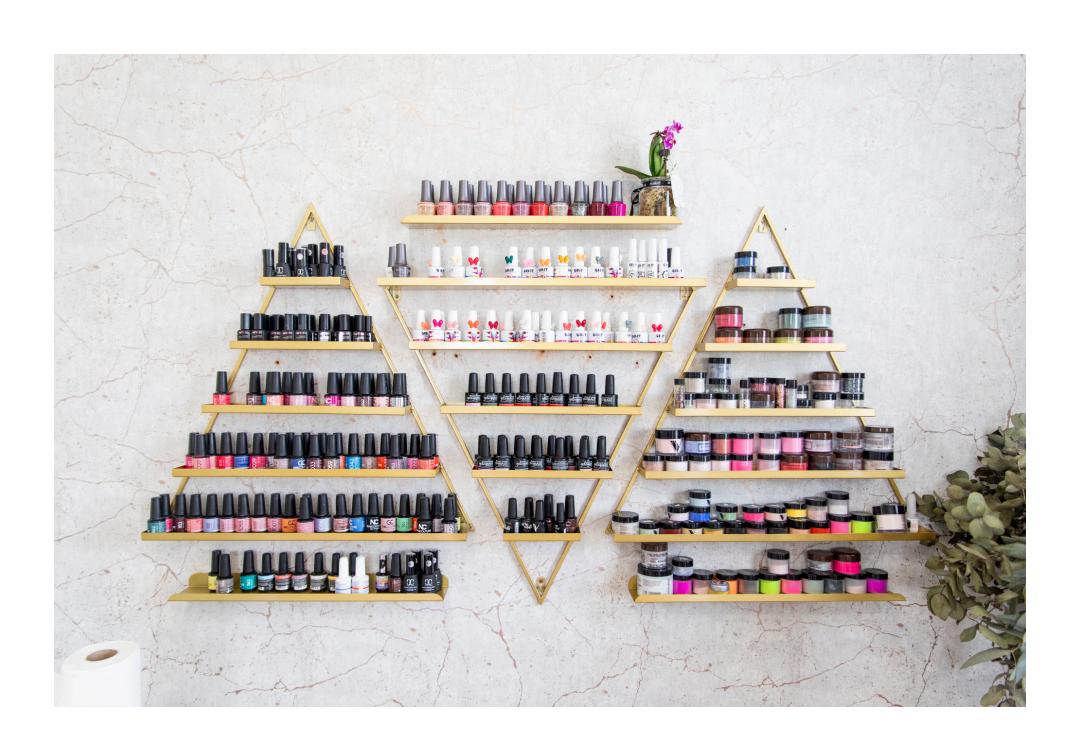

## NAILS

Nele - GEL

Overlay

R395

R445

French Overlay

Overlay - Toes

R240

R260

X

Fill

Overlay

French Overlay

Ombre

<u>Natural</u> <u>Tips</u>

R395

R420 R465

R425 R485

R445 R495

## NAILS

EXTRAS

Art

Repair

Soak - Toes

Soak - Hands

Fix

**Buff & Paint** 

R30

R25

R65

**R70** 

R45

R125