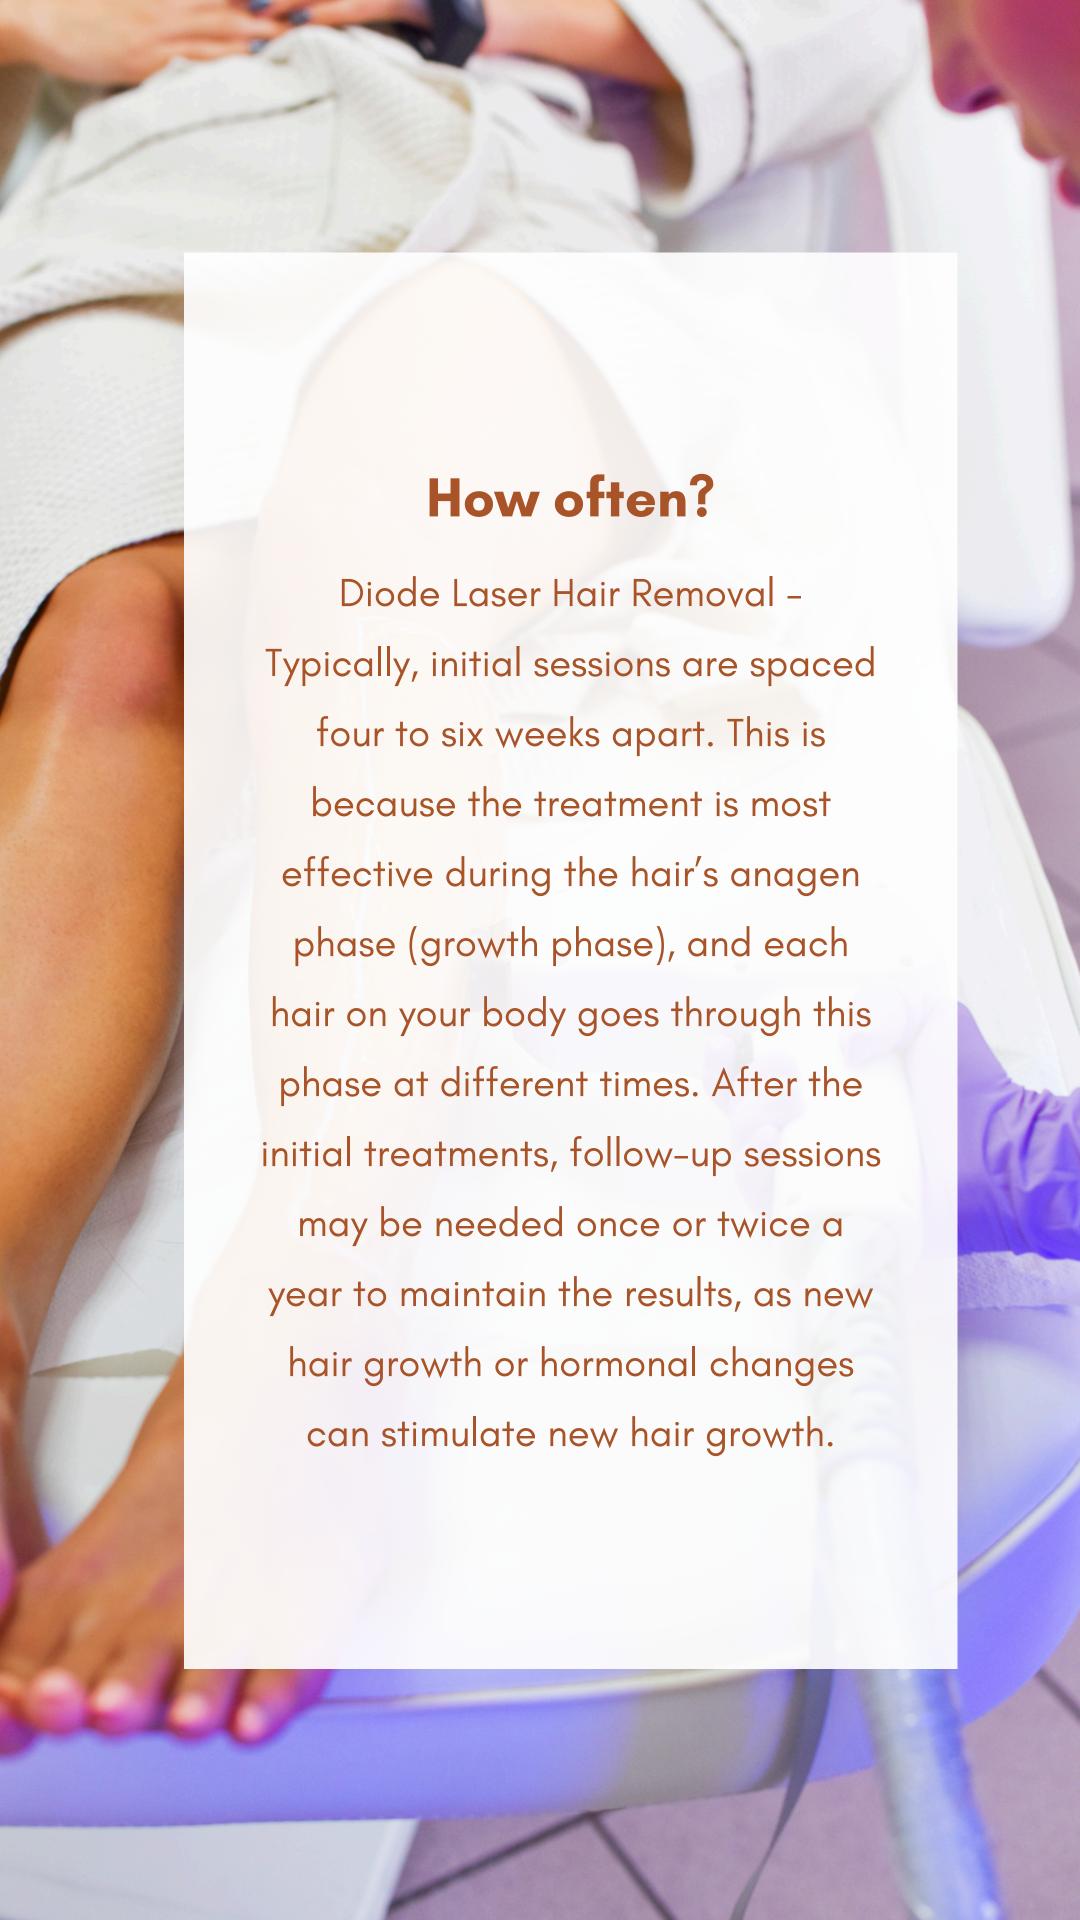

# Multiple Sessions Required

Laser hair removal usually requires several sessions to ensure all hair in the growth phase is treated. The number of sessions needed can vary based on the person's hair type, hair color, skin tone, and the area of the body being treated.