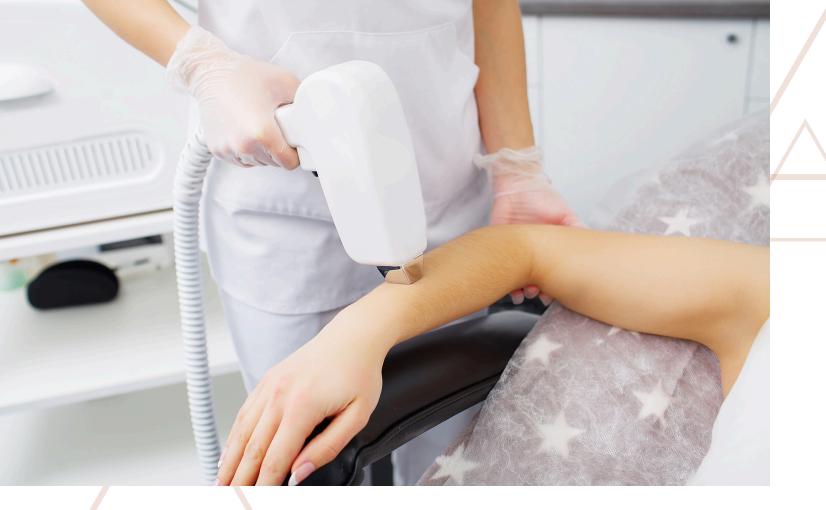

#### **How It Works**

The procedure works by directing a concentrated beam of light into hair follicles. The pigment in the follicles absorbs the light, which destroys the hair. This makes it a more permanent solution compared to shaving or waxing.

# We Use Diode Laser Technology

Diode lasers are typically more efficient at hair removal because they use a single, concentrated wavelength of light.

Diode laser machines often incorporate cooling mechanisms that can make the treatment LESS PAINFUL than IPL.